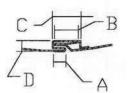

## **TECHNICAL INFORMATION**

Measurements

A - .23"

B - .375"

C - .4375"

D - .20'

Product Availability

| Diameter | 30 Ga | 28 Ga | 26 Ga | 24 Ga |  |
|----------|-------|-------|-------|-------|--|
| 3"       | ×     | х     | х     |       |  |
| 4"       | ×     | ×     | ×     | х     |  |
| 5"       | ×     | ×     | ×     | х     |  |
| 6"       | ×     | x     | x     | х     |  |
| 7"       | ×     | ×     | ×     | х     |  |
| 8"       |       | х     | x     | х     |  |
| 9"       |       |       | ×     | х     |  |
| 10"      |       |       | х     | х     |  |
| 12"      |       |       | х     | ×     |  |
| 14"      |       |       | х     | х     |  |
| 16"      |       |       | ×     | х     |  |
| 18"      |       |       | х     | х     |  |
| 20"      |       |       | ×     | х     |  |
| 22"      |       |       | ×     | х     |  |
| 24"      |       |       | x     | ×     |  |