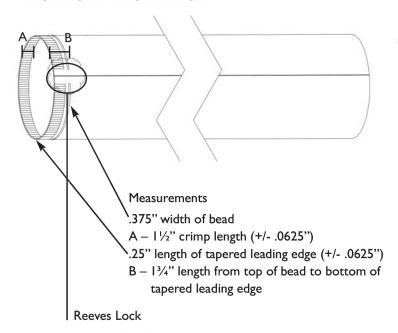

## **SUBMITTAL SHEET**

- Made from G90 Galvanized Steel conforming to ASTM A525/527
- Standard: 3' length, 5' lengths available upon request
- Snap Lock, 30ga 24ga
- Crimp, Bead x Raw
- Lined Snap Lock pipe available upon request