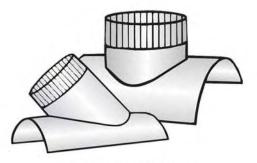

## **SUBMITTAL SHEET**

**Spiral Pipe** 

**Spiral Coupling** 

45/90 Elbows

Reducer (Cookie Cutter)

Taper/ Taper W/Collars

KD Pipe/ Snap Lock

T-wye/ Dual T-wye