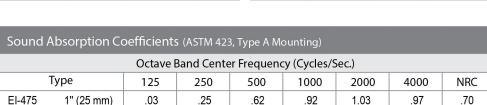

## Surface Burning Charaterstics EI-475-1" Does not exceed 25 Flame Spread, 50 Smoke Developed when tested in accordance with ASTM E 84, CAN/ULC S102-M88, NFPA 255 and UL 723.

| Thermal Conductivity k<br>(ASTM C177) Mean Temperature 75°F (24°C) |          |                                                                          |  |  |  |
|--------------------------------------------------------------------|----------|--------------------------------------------------------------------------|--|--|--|
|                                                                    |          | k-Value                                                                  |  |  |  |
| EI-475                                                             |          | .23 (.033)                                                               |  |  |  |
| "k" Units:                                                         | BTU · ir | $\frac{1}{F}$ $\left(\frac{W}{\text{m} \cdot {}^{\circ}\text{C}}\right)$ |  |  |  |