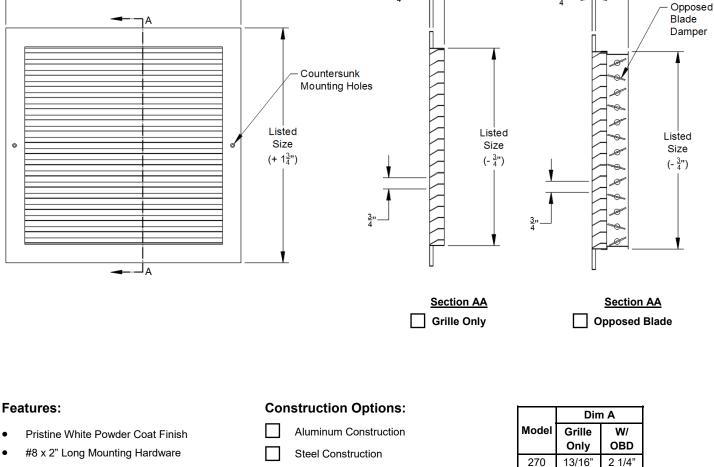

## **270 Series Submittal**

Fixed Bar 3/4" Blade Spacing Sidewall or Ceiling Grille/Register

Revised 06/12/2019

| Model:            | Size: | Tag:                            |                 |                      |
|-------------------|-------|---------------------------------|-----------------|----------------------|
| Project Name:     |       |                                 |                 |                      |
| Project Location: |       |                                 |                 |                      |
| Engineer:         |       | Contr                           | ractor:         |                      |
| Distributor:      |       | Repro                           | Representative: |                      |
|                   | A     | - Countersunk<br>Mounting Holes |                 | 1"<br>A<br>Bla<br>Da |

Note: This submittal is meant to demonstrate the general dimensions of this product. The illustrations are not meant to detail every aspect of the product. Drawings are not to scale. T.A. Industries, Inc. reserves the right to make changes without notice or obligations.