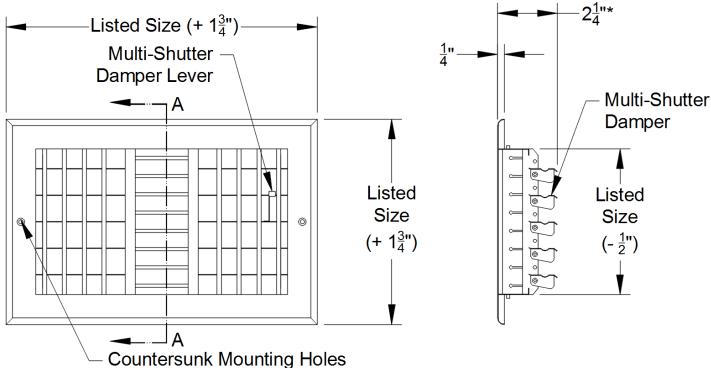

## 230VM Series Submittal

Triple Deflection Steel 3/4" Blade Spacing 3-Way Sidewall or Ceiling Grille/Register

Revised 06/12/2019

| Model:            | Size:                                         | Tag:                 |  |
|-------------------|-----------------------------------------------|----------------------|--|
| Project Name:     |                                               |                      |  |
| Project Location: |                                               |                      |  |
| Engineer:         |                                               | Contractor:          |  |
| Distributor:      |                                               | Representative:      |  |
|                   |                                               | *Damper Fully Opened |  |
| <b>⊸</b> —List    | ed Size (+ 1 <sup>3</sup> / <sub>4</sub> ")—— | 21"*                 |  |

## Section AA

## Features:

- One Piece Construction (Up to 14" x 10")
- Individually Adjustable Blades
- Unique Beveled Edges
- SmoothGlide™ Multi-Shutter Damper
- Pristine White Powder Coat Finish
- #8 x 2" Long Mounting Hardware